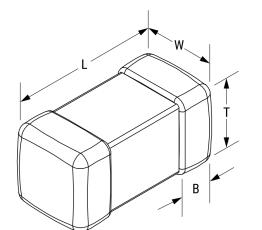

LO805C220MDWLT Aliases (L0805C220MDWLT) KEMET, L-DWL, Power, 22 uH, 20%

Click here for the 3D model.

| Dimensions |                 |
|------------|-----------------|
| Chip Size  | 0805            |
| L          | 2mm +/-0.2mm    |
| W          | 1.25mm +/-0.2mm |
| Т          | 0.9mm +/-0.1mm  |
| LL         | 0.5mm +/-0.2mm  |
| В          | 0.5mm +/-0.2mm  |