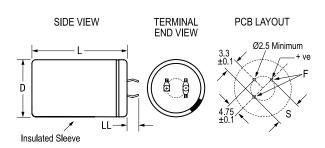

| Dimensions |               |
|------------|---------------|
| D          | 35mm +/-0.5mm |
| L          | 30mm +/-1mm   |
| S          | 10mm +/-0.1mm |
| LL         | 4mm +/-1mm    |
| F          | 2mm +/-0.1mm  |