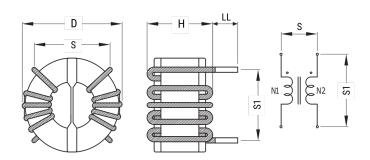

## SC22-08-260

Aliases (UALSC220826000)

KEMET, SC, AC Line Filters, Common Mode, 2.6 mH

Click here for the 3D model.

| Dimensions |             |
|------------|-------------|
| D          | 30mm MAX    |
| Н          | 21mm MAX    |
| LL         | 10mm +/-2mm |
| S          | 15mm NOM    |
| S1         | 20mm NOM    |
| Wire Size  | 1mm         |