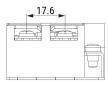

## **GTX-2060-Y0X**

KEMET, GTX, EMI/RFI Filters, Noise Suppression, 250 VAC, 560 VDC, 6 A, 75x44x25mm

Click here for the 3D model.

| Dimensions | ,               |
|------------|-----------------|
| L          | 75mm +/-1mm     |
| W          | 44mm +/-1mm     |
| Н          | 25mm +/-1mm     |
| S          | 17.6mm NOM      |
| L1         | 66.7mm +/-0.5mm |
| W1         | 35mm +/-0.5mm   |