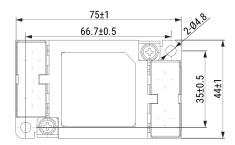

## **GTX-2060-Y0X**

KEMET, GTX, EMI/RFI Filters, Noise Suppression, 250 VAC, 560 VDC, 6 A, 75x44x25mm

Click here for the 3D model.

| Dimensions | ,               |
|------------|-----------------|
| L          | 75mm +/-1mm     |
| W          | 44mm +/-1mm     |
| Н          | 25mm +/-1mm     |
| S          | 17.6mm NOM      |
| L1         | 66.7mm +/-0.5mm |
| W1         | 35mm +/-0.5mm   |