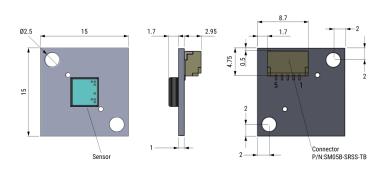

Click here for the 3D model.

| Dimensions |          |  |
|------------|----------|--|
| L          | 15mm NOM |  |
| W          | 15mm NOM |  |

| Packaging Specifications |           |  |
|--------------------------|-----------|--|
| Packaging                | Tray, Box |  |
| Packaging Quantity       | 200       |  |
| Component Weight         | 700 mg    |  |