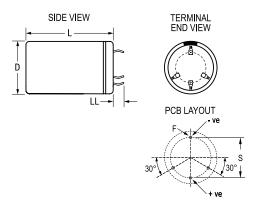

| Dimensions |                 |
|------------|-----------------|
| D          | 35mm +1mm       |
| L          | 40mm +/-2mm     |
| S          | 22.5mm +/-0.1mm |
| LL         | 6.3mm +/-1mm    |
| F          | 2mm +/-0.1mm    |