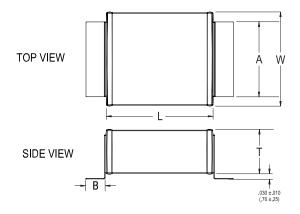

## KPS SM SMD Indust X7R HV, Ceramic, 0.27 uF, 10%, 2000 VDC, X7R, SMD, Fixed, High Volt, Low ESR, Leaded, Industrial, SM34

| Dimensions |                    |  |
|------------|--------------------|--|
| Chip Size  | SM34               |  |
| L          | 22.86mm +/-0.762mm |  |
| W          | 10.16mm +/-0.762mm |  |
| Т          | 5.588mm MAX        |  |
| A          | 7.62mm MAX         |  |
| В          | 2.54mm +/-0.508mm  |  |