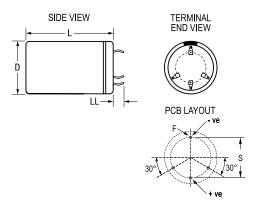

| Dimensions |                 |
|------------|-----------------|
| D          | 40mm +1mm       |
| L          | 50mm +/-2mm     |
| S          | 22.5mm +/-0.1mm |
| LL         | 4mm +/-1mm      |
| F          | 2mm +/-0.1mm    |