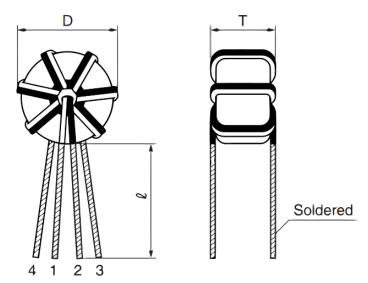

Click here for the 3D model.

| Dimensions |             |
|------------|-------------|
| L          | 11mm MAX    |
| Т          | 7.5mm MAX   |
| Н          | 11mm MAX    |
| LL         | 10mm +/-3mm |