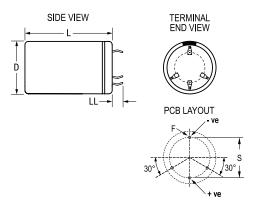

| Dimensions |                 |
|------------|-----------------|
| D          | 35mm +1mm       |
| L          | 35mm +/-2mm     |
| S          | 22.5mm +/-0.1mm |
| LL         | 6.3mm +/-1mm    |
| F          | 2mm +/-0.1mm    |