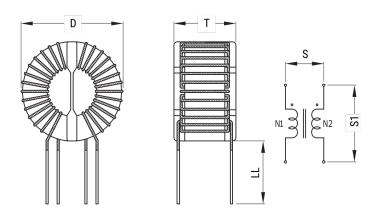

## SC-02-200

Aliases (UALSC022000000)

KEMET, SC, AC Line Filters, Common Mode, 2 mH

| Click bo | <br>L - 2D |  |
|----------|------------|--|

| Dimensions |             |
|------------|-------------|
| D          | 23mm MAX    |
| Т          | 18.5mm MAX  |
| LL         | 15mm +/-2mm |
| S          | 6mm NOM     |
| S1         | 17mm NOM    |
| Wire Size  | 0.6mm       |