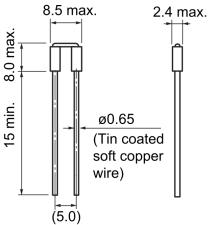

## **B-03-RT**

Aliases (UDLB00003RT000)

KEMET, BEAD L, DC Line Filters, Normal Mode

| Click here | for th | ne 3D | model. |
|------------|--------|-------|--------|

| Dimensions |           |  |
|------------|-----------|--|
| D          | 2.4mm MAX |  |
| L          | 8.5mm MAX |  |
| W          | 8mm MAX   |  |
| LL         | 15mm MIN  |  |
| S          | 5mm NOM   |  |