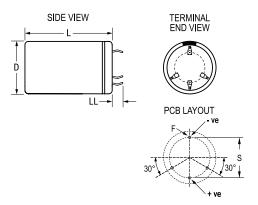

| Dimensions |                 |
|------------|-----------------|
| D          | 35mm +1mm       |
| L          | 80mm +/-2mm     |
| S          | 22.5mm +/-0.1mm |
| LL         | 4mm +/-1mm      |
| F          | 2mm +/-0.1mm    |