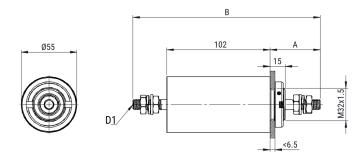

Click here for the 3D model.

| Dimensions |                    |
|------------|--------------------|
| А          | 68mm MIN           |
| В          | 215mm MIN          |
| D1         | Threaded Studs M12 |