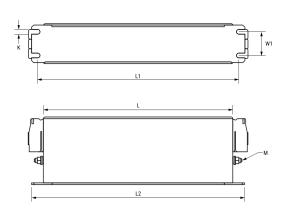

## FLLD3016AMHT3

KEMET, FLLD3-MH, EMI/RFI Filters, Noise Suppression, 530 VAC, 16 A, 220x45x70mm

Click here for the 3D model.

| Dimensions |                   |
|------------|-------------------|
| L          | 220mm NOM         |
| W          | 45mm NOM          |
| Н          | 70mm NOM          |
| L1         | 235mm NOM         |
| L2         | 250mm NOM         |
| W1         | 25mm NOM          |
| J          | 22mm NOM          |
| K          | 5.5mm NOM         |
| M (Earth)  | Threaded Studs M5 |