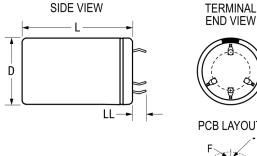

S

Click here for the 3D model.

| Dimensions |                 |
|------------|-----------------|
| D          | 50mm +1mm       |
| L          | 105mm +/-2mm    |
| S          | 22.5mm +/-0.1mm |
| LL         | 6.3mm +/-1mm    |
| F          | 2mm +/-0.1mm    |

| Packaging Specifications |           |  |
|--------------------------|-----------|--|
| Sleeving                 | Yes       |  |
| Packaging                | Bulk, Bag |  |

| General Information |                                      |
|---------------------|--------------------------------------|
| Series              | ALC70                                |
| Dielectric          | Aluminum Electrolytic                |
| Description         | Snap-In, Aluminum Electrolytic       |
| RoHS                | Yes                                  |
| Lead                | 4 Pin                                |
| AEC-Q200            | No                                   |
| Halogen Free        | Yes                                  |
| Component Weight    | 310 g                                |
| Notes               | Dimensions D And L Include Sleeving. |
| Shelf Life          | 156 Weeks                            |