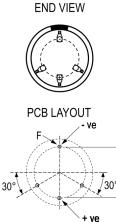

S

Click here for the 3D model.

| Dimensions |                 |
|------------|-----------------|
| D          | 50mm +1mm       |
| L          | 105mm +/-2mm    |
| S          | 22.5mm +/-0.1mm |
| LL         | 6.3mm +/-1mm    |
| F          | 2mm +/-0.1mm    |