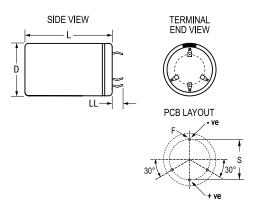

| Dimensions |                 |
|------------|-----------------|
| D          | 40mm +1mm       |
| L          | 45mm +/-2mm     |
| S          | 22.5mm +/-0.1mm |
| LL         | 6.3mm +/-1mm    |
| F          | 2mm +/-0.1mm    |