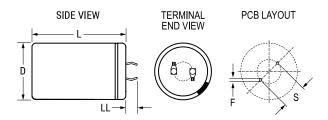

| Dimensions |               |
|------------|---------------|
| D          | 25mm +1mm     |
| L          | 30mm +/-2mm   |
| S          | 10mm +/-0.1mm |
| LL         | 4mm +/-1mm    |
| F          | 2mm +/-0.1mm  |