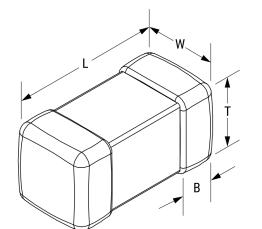

L0806C101MDWST Aliases (L0806C101MDWST)

KEMET, L-DWS, Power, 100 uH, 20%

Click here for the 3D model.

| Dimensions |                |
|------------|----------------|
| Chip Size  | 0806           |
| L          | 2mm +/-0.2mm   |
| W          | 1.6mm +/-0.2mm |
| Т          | 1.6mm +/-0.2mm |
| LL         | 0.5mm +/-0.2mm |
| В          | 0.5mm +/-0.2mm |