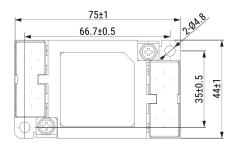

## **GTX-2200-YXX**

KEMET, GTX, EMI/RFI Filters, Noise Suppression, 250 VAC, 560 VDC, 20 A, 75x44x25mm

Click here for the 3D model.

| Dimensions |                 |
|------------|-----------------|
| L          | 75mm +/-1mm     |
| W          | 44mm +/-1mm     |
| Н          | 25mm +/-1mm     |
| S          | 17.6mm NOM      |
| L1         | 66.7mm +/-0.5mm |
| W1         | 35mm +/-0.5mm   |