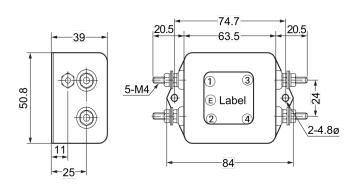

Click here for the 3D model.

| Dimensions |                 |
|------------|-----------------|
| L          | 84mm NOM        |
| W          | 50.8mm NOM      |
| Н          | 39mm NOM        |
| Lead       | Screw Terminals |