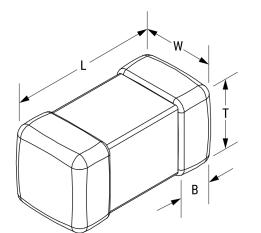

L1007C221MDWST Aliases (L1007C221MDWST) KEMET, L-DWS, Power, 220 uH, 20%

Click here for the 3D model.

| Dimensions | ,<br>,         |
|------------|----------------|
| Chip Size  | 1007           |
| L          | 2.5mm +/-0.2mm |
| W          | 1.8mm +/-0.2mm |
| Т          | 1.8mm +/-0.2mm |
| LL         | 0.5mm +/-0.2mm |
| В          | 0.5mm +/-0.2mm |