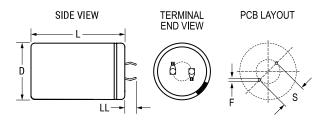

| Dimensions |               |
|------------|---------------|
| D          | 25mm +1mm     |
| L          | 35mm +/-2mm   |
| S          | 10mm +/-0.1mm |
| LL         | 4mm +/-1mm    |
| F          | 2mm +/-0.1mm  |