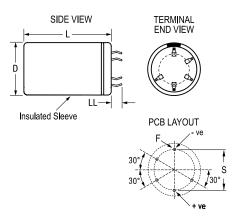

## ALC10, Aluminum Electrolytic, 8,200 uF, 20%, 100 VDC, -40/+85°C

| General Information |                                      |
|---------------------|--------------------------------------|
| Series:             | ALC10                                |
| Dielectric:         | Aluminum Electrolytic                |
| Description:        | Snap-In, Aluminum Electrolytic       |
| RoHS:               | Yes                                  |
| Lead:               | 5 Pin                                |
| AEC-Q200:           | No                                   |
| Component Weight:   | 98 g                                 |
| Notes:              | Dimensions D And L Include Sleeving. |
| Shelf Life:         | 156 Weeks                            |

| Dimensions |               |
|------------|---------------|
| D          | 40mm +1mm     |
| L          | 60mm +/-2mm   |
| S          | 25mm +/-0.1mm |
| LL         | 6.3mm +/-1mm  |
| F          | 2mm +/-0.1mm  |