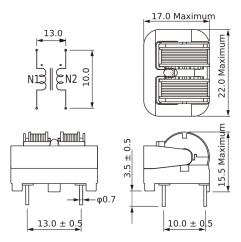

## SSHB10HS-R08160

Aliases (UALSB1SR081600)

KEMET, SSHB10HS, AC Line Filters, Dual Mode, 16 mH

Click here for the 3D model.

| Dimensions |                |
|------------|----------------|
| L          | 22mm MAX       |
| Т          | 17mm MAX       |
| Н          | 15.5mm MAX     |
| LL         | 3.5mm +/-0.5mm |
| S          | 13mm +/-0.5mm  |
| S1         | 10mm NOM       |
| Wire Size  | 0.3mm          |