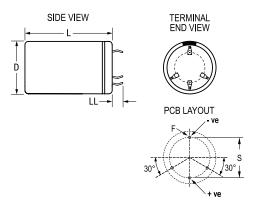

| Dimensions |               |
|------------|---------------|
| D          | 35mm +/-0.5mm |
| L          | 45mm +/-1mm   |
| S          | 22.5mm NOM    |
| LL         | 4mm +/-1mm    |
| F          | 2mm +/-0.1mm  |