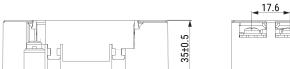

GTX-2060-Y02 KEMET, GTX, EMI/RFI Filters, Noise Suppression, 250 VAC, 560 VDC, 6 A, 75x44x25mm

Click here for the 3D model.

| Dimensions | ,<br>,          |
|------------|-----------------|
| L          | 75mm +/-1mm     |
| W          | 44mm +/-1mm     |
| Н          | 25mm +/-1mm     |
| S          | 17.6mm NOM      |
| L1         | 66.7mm +/-0.5mm |
| W1         | 35mm +/-0.5mm   |