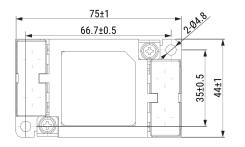

GTX-2060-Y02 KEMET, GTX, EMI/RFI Filters, Noise Suppression, 250 VAC, 560 VDC, 6 A, 75x44x25mm

Click here for the 3D model.

| Dimensions | ,<br>,          |
|------------|-----------------|
| L          | 75mm +/-1mm     |
| W          | 44mm +/-1mm     |
| Н          | 25mm +/-1mm     |
| S          | 17.6mm NOM      |
| L1         | 66.7mm +/-0.5mm |
| W1         | 35mm +/-0.5mm   |