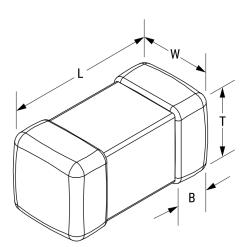

## L1007C331MDWIT

Aliases (L1007C331MDWIT)

KEMET, L-DWI, Power, 330 uH, 20%

Click here for the 3D model.

| Dimensions |                |
|------------|----------------|
| Chip Size  | 1007           |
| L          | 2.5mm +/-0.2mm |
| W          | 1.8mm +/-0.2mm |
| Т          | 1.8mm +/-0.2mm |
| LL         | 0.5mm +/-0.2mm |
| В          | 0.5mm +/-0.2mm |