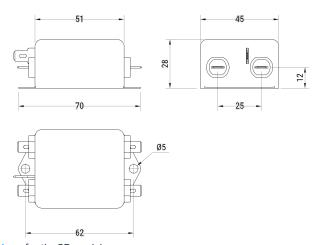

| Dimensions |          |  |
|------------|----------|--|
| L          | 51mm MIN |  |
| W          | 45mm MIN |  |
| Н          | 28mm MIN |  |

| Packaging Specifications |       |  |
|--------------------------|-------|--|
| Packaging                | Bulk  |  |
| Packaging Quantity       | 1     |  |
| Component Weight         | 155 g |  |