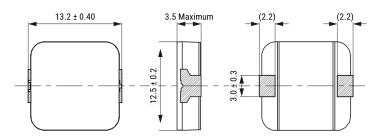

Click here for the 3D model.

| Dimensions |                 |
|------------|-----------------|
| L          | 13.2mm +/-0.4mm |
| W          | 12.5mm +/-0.2mm |
| Т          | 3.5mm MAX       |
| LL         | 2.2mm NOM       |
| G          | 3mm+/-0.3mm     |