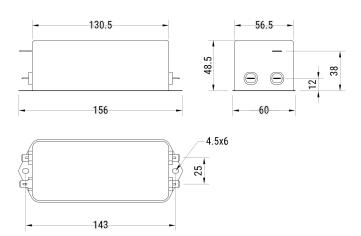

## FLLE2016AUMB

Aliases (LLE2016AUMB)

KEMET, FLLE2-U, EMI/RFI Filters, Noise Suppression, 300 VAC, 300 V, 16 A, 130.5x56.5x48.5mm

| Dimensions |  |  |
|------------|--|--|

130.5mm MIN

W 56.5mm MIN H 48.5mm MIN