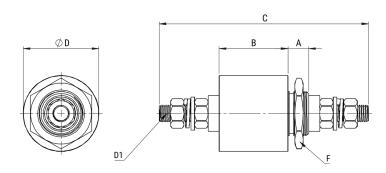

Click here for the 3D model.

| Dimensions |                   |
|------------|-------------------|
| D          | 30mm MIN          |
| Α          | 13mm MIN          |
| В          | 45mm MIN          |
| D1         | Threaded Studs M6 |
| С          | 99mm MIN          |
| F          | M20               |