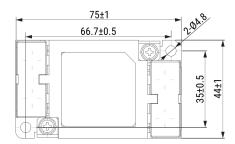

## **GTX-2200-Y0X**

KEMET, GTX, EMI/RFI Filters, Noise Suppression, 250 VAC, 560 VDC, 20 A, 75x44x25mm

Click here for the 3D model.

| Dimensions |                 |
|------------|-----------------|
| L          | 75mm +/-1mm     |
| W          | 44mm +/-1mm     |
| Н          | 25mm +/-1mm     |
| S          | 17.6mm NOM      |
| L1         | 66.7mm +/-0.5mm |
| W1         | 35mm +/-0.5mm   |