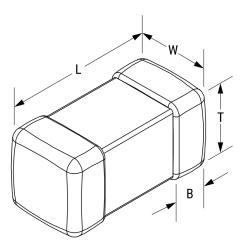

## **L0603B470KDWFT**

Aliases (L0603B470KDWFT)

KEMET, L-DWF, Power, 47 uH, 10%

Click here for the 3D model.

| Dimensions |                 |
|------------|-----------------|
| Chip Size  | 0603            |
| L          | 1.6mm +/-0.2mm  |
| W          | 0.8mm +/-0.2mm  |
| Т          | 0.8mm +/-0.2mm  |
| LL         | 0.4mm +/-0.15mm |
| В          | 0.4mm +/-0.15mm |