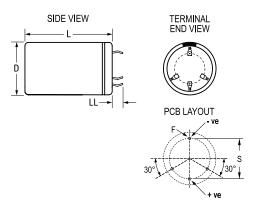

| Dimensions |                 |  |
|------------|-----------------|--|
| D          | 40mm +1mm       |  |
| L          | 30mm +/-2mm     |  |
| S          | 22.5mm +/-0.1mm |  |
| LL         | 6.3mm +/-1mm    |  |
| F          | 2mm +/-0.1mm    |  |