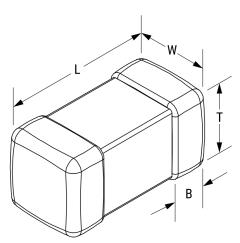

## L1007C331KDWST

Aliases (L1007C331KDWST)

KEMET, L-DWS, Power, 330 uH, 10%

Click here for the 3D model.

| Dimensions |                |
|------------|----------------|
| Chip Size  | 1007           |
| L          | 2.5mm +/-0.2mm |
| W          | 1.8mm +/-0.2mm |
| Т          | 1.8mm +/-0.2mm |
| LL         | 0.5mm +/-0.2mm |
| В          | 0.5mm +/-0.2mm |