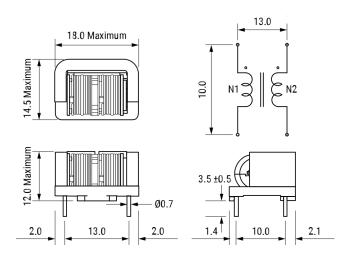

## SSRH7H-M13064

Aliases (UALSH7M1306400)

KEMET, SSRH7H-M, AC Line Filters, Common Mode, 6.4 mH

Click here for the 3D model.

| Dimensions |                |  |
|------------|----------------|--|
| L          | 18mm MAX       |  |
| Т          | 14.5mm MAX     |  |
| Н          | 12mm MAX       |  |
| LL         | 3.5mm +/-0.5mm |  |
| S          | 13mm NOM       |  |
| S1         | 10mm NOM       |  |
| Wire Size  | 0.7mm          |  |

| Specifications    |                 |
|-------------------|-----------------|
| Voltage AC        | 250 VAC         |
| Inductance        | 6.4 mH (10 kHz) |
| Current           | 1.3 A           |
| Temperature Range | -25/+120°C      |
| DC Resistance     | 210 mOhms       |