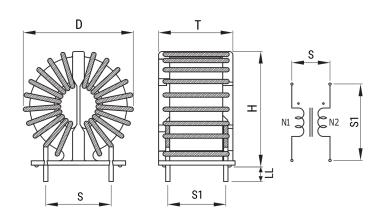

## SC-02-100J

Aliases (UALSC02100J000)

KEMET, SC-J, AC Line Filters, Common Mode, 10 mH

Click here for the 3D model.

| Dimensions |            |
|------------|------------|
| D          | 25mm MAX   |
| Т          | 20mm MAX   |
| Н          | 27mm MAX   |
| LL         | 5mm +/-2mm |
| S          | 10mm NOM   |
| S1         | 15mm NOM   |
| Wire Size  | 0.5mm      |