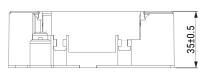

## GTX-2160-Y0X

KEMET, GTX, EMI/RFI Filters, Noise Suppression, 250 VAC, 560 VDC, 16 A, 75x44x25mm

Click here for the 3D model.

| Dimensions | ,               |
|------------|-----------------|
| L          | 75mm +/-1mm     |
| W          | 44mm +/-1mm     |
| Н          | 25mm +/-1mm     |
| S          | 17.6mm NOM      |
| L1         | 66.7mm +/-0.5mm |
| W1         | 35mm +/-0.5mm   |