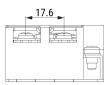

## GTX-2160-Y0X

KEMET, GTX, EMI/RFI Filters, Noise Suppression, 250 VAC, 560 VDC, 16 A, 75x44x25mm

Click here for the 3D model.

| Dimensions | ,               |
|------------|-----------------|
| L          | 75mm +/-1mm     |
| W          | 44mm +/-1mm     |
| Н          | 25mm +/-1mm     |
| S          | 17.6mm NOM      |
| L1         | 66.7mm +/-0.5mm |
| W1         | 35mm +/-0.5mm   |