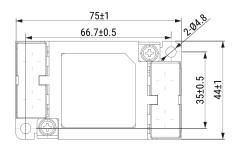

## GTX-2160-Y0X

KEMET, GTX, EMI/RFI Filters, Noise Suppression, 250 VAC, 560 VDC, 16 A, 75x44x25mm

Click here for the 3D model.

| Dimensions | ,               |
|------------|-----------------|
| L          | 75mm +/-1mm     |
| W          | 44mm +/-1mm     |
| Н          | 25mm +/-1mm     |
| S          | 17.6mm NOM      |
| L1         | 66.7mm +/-0.5mm |
| W1         | 35mm +/-0.5mm   |