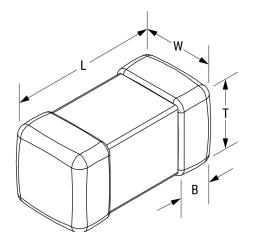

L1210R470KDWIT Aliases (L1210R470KDWIT) KEMET, L-DWI, Power, 47 uH, 10%

Click here for the 3D model.

| Dimensions | /              |
|------------|----------------|
| Chip Size  | 1210           |
| L          | 3.2mm +/-0.2mm |
| W          | 2.5mm +/-0.2mm |
| Т          | 2.5mm +/-0.2mm |
| LL         | 0.6mm +/-0.3mm |
| В          | 0.6mm +/-0.3mm |