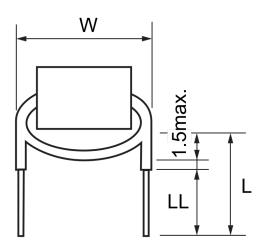

Specifications

Click here for the 3D model.

| Dimensions |              |  |
|------------|--------------|--|
| L          | 9mm MAX      |  |
| W          | 5.5mm MAX    |  |
| LL         | 5mm +/-1.5mm |  |
| Wire Size  | 0.26mm       |  |