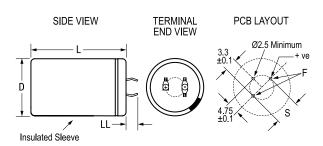

| Dimensions |               |
|------------|---------------|
| D          | 35mm +1mm     |
| L          | 35mm +/-2mm   |
| S          | 10mm +/-0.1mm |
| LL         | 4mm +/-1mm    |
| F          | 2mm +/-0.1mm  |