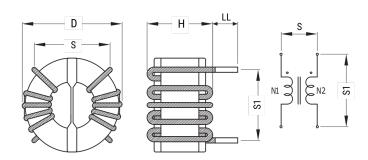

## SC-30-050H

Aliases (UALSC30050H000)

KEMET, SC, AC Line Filters, Common Mode, 0.5 mH

Click here for the 3D model.

| Dimensions |             |
|------------|-------------|
| D          | 55mm MAX    |
| Н          | 30mm MAX    |
| LL         | 15mm +/-2mm |
| S          | 42mm NOM    |
| S1         | 18mm NOM    |
| Wire Size  | 1.8mm x 2P  |