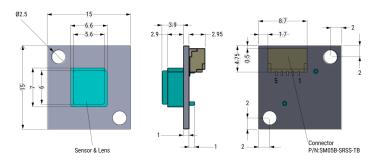

Click here for the 3D model.

| Dimensions |          |
|------------|----------|
| L          | 15mm NOM |
| W          | 15mm NOM |

| Packaging Specifications |           |  |
|--------------------------|-----------|--|
| Packaging                | Tray, Box |  |
| Packaging Quantity       | 200       |  |
| Component Weight         | 800 mg    |  |