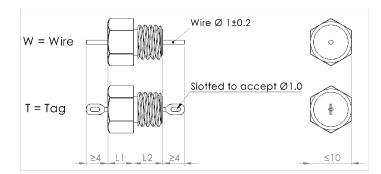

## AFCL060247DJT2T KEMET, AFCL 060, EMI/RFI Filters, Signal, 100 V, 10 A

Click here for the 3D model.

| L1 6.1mm MAX   L2 12mm MAX | Dimensions |           |  |
|----------------------------|------------|-----------|--|
| L2 12mm MAX                | L1         | 6.1mm MAX |  |
|                            | L2         | 12mm MAX  |  |