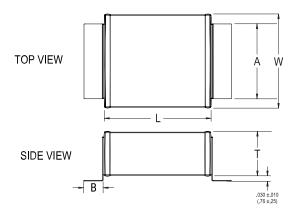

## **KEMET Part Number: SM23B104K102A**

KPS SM SMD Indust X7R HV, Ceramic, 0.1 uF, 10%, 1000 VDC, X7R, SMD, Fixed, High Volt, Low ESR, Leaded, Industrial, SM23

| Dimensions |                   |  |
|------------|-------------------|--|
| Chip Size  | SM23              |  |
| L          | 8.89mm +/-0.762mm |  |
| W          | 7.62mm +/-0.762mm |  |
| Т          | 5.588mm MAX       |  |
| Α          | 5.08mm MAX        |  |
| В          | 2.54mm +/-0.508mm |  |