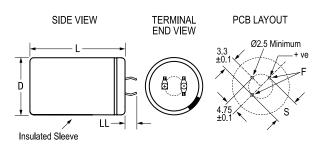

| Dimensions |               |
|------------|---------------|
| D          | 25mm +1mm     |
| L          | 30mm +/-2mm   |
| S          | 10mm +/-0.1mm |
| LL         | 4mm +/-1mm    |
| F          | 2mm +/-0.1mm  |