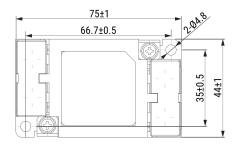

GTX-2160-Y02 KEMET, GTX, EMI/RFI Filters, Noise Suppression, 250 VAC, 560 VDC, 16 A, 75x44x25mm

Click here for the 3D model.

| Dimensions |                 |
|------------|-----------------|
| L          | 75mm +/-1mm     |
| W          | 44mm +/-1mm     |
| н          | 25mm +/-1mm     |
| S          | 17.6mm NOM      |
| L1         | 66.7mm +/-0.5mm |
| W1         | 35mm +/-0.5mm   |