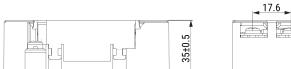

GTX-2160-Y02 KEMET, GTX, EMI/RFI Filters, Noise Suppression, 250 VAC, 560 VDC, 16 A, 75x44x25mm

Click here for the 3D model.

| Dimensions |                 |
|------------|-----------------|
| L          | 75mm +/-1mm     |
| W          | 44mm +/-1mm     |
| н          | 25mm +/-1mm     |
| S          | 17.6mm NOM      |
| L1         | 66.7mm +/-0.5mm |
| W1         | 35mm +/-0.5mm   |