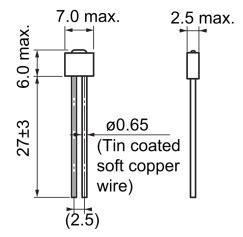

| opeemeditoris     |  |  |  |
|-------------------|--|--|--|
| Temperature Range |  |  |  |

ificati

-20/+70°C

Click here for the 3D model.

| Dimensions |             |
|------------|-------------|
| D          | 2.5mm MAX   |
| L          | 6mm MAX     |
| W          | 7mm MAX     |
| LL         | 27mm +/-3mm |
| S          | 2.5mm NOM   |
| Wire Size  | 0.65mm      |