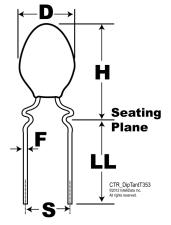

Click here for the 3D model.

| Dimensions |                  |
|------------|------------------|
| D          | 8.9mm            |
| н          | 18.5mm           |
| S          | 5.08mm +/-0.38mm |
| LL         | 4.75mm +/-0.81mm |
| F          | 0.5mm +/-0.05mm  |